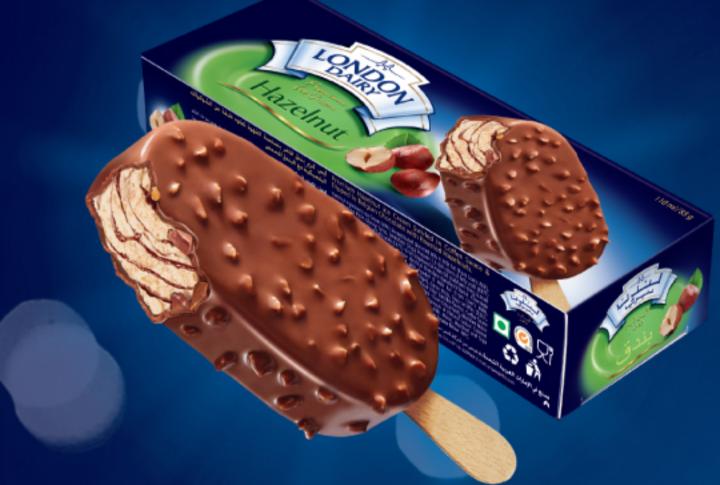

### **CHOCOLATE HAZELNUT**

Choco-hazelnut ice cream with coffee sauce ripple and chocolate coated hazel nuts.