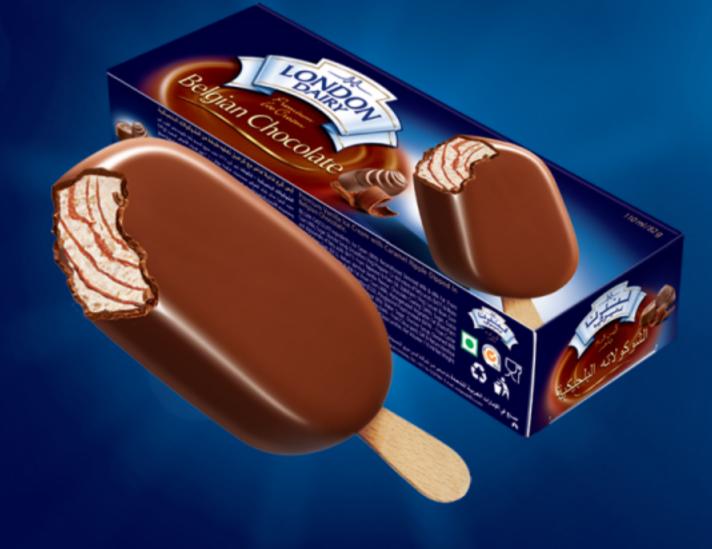

### BERRIES n CREAM

Premium fresh cream cheese flavoured ice cream swirled in ripples of mixed berries sauce dipped in yoghurt flavoured coating with crunchy biscuit pieces.

Premium vanilla ice cream with caramel ripple dipped in rich premium Belgian chocolate.