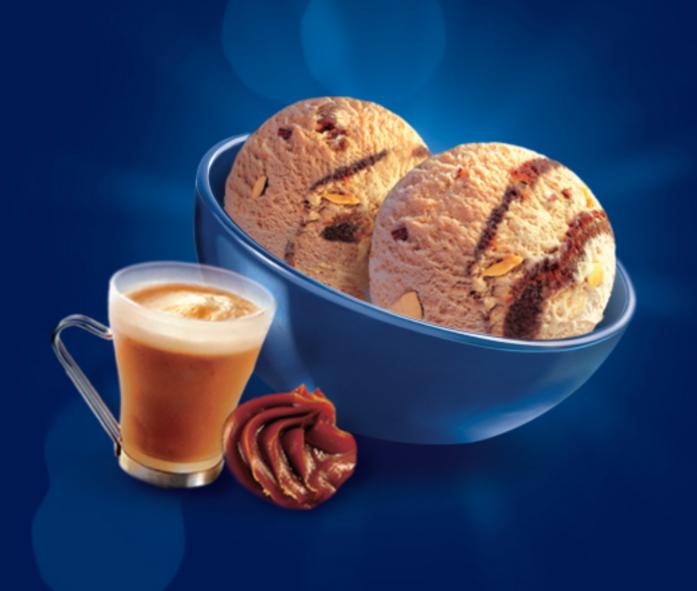

#### MOCHA ALMOND FUDGE

A delectable combination of premium mocha flavoured ice cream with swirls of coffee sauce and quality roasted almond pieces.

### PRALINES & CREAM

A rich and creamy premium vanilla ice cream, mixed with swirls of caramel sauce and delicious caramelised pecan nuts.