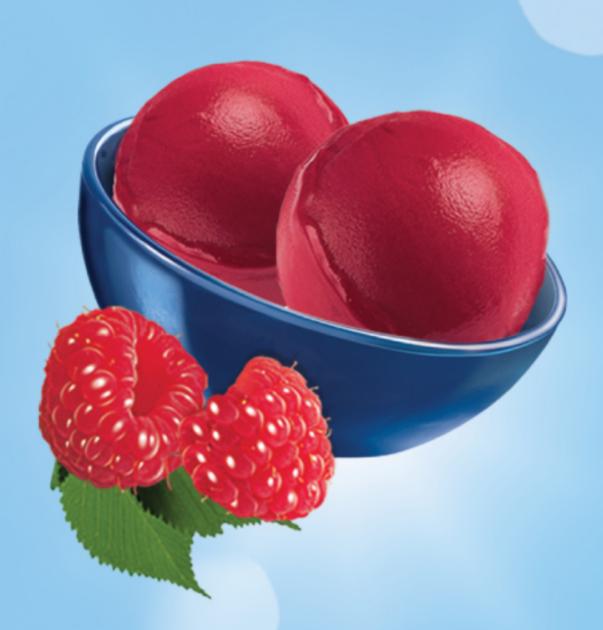

#### RASPBERRY SORBET

A refreshing real fruit sorbet made with luscious raspberries and tangy twist of lemon and lime juice.