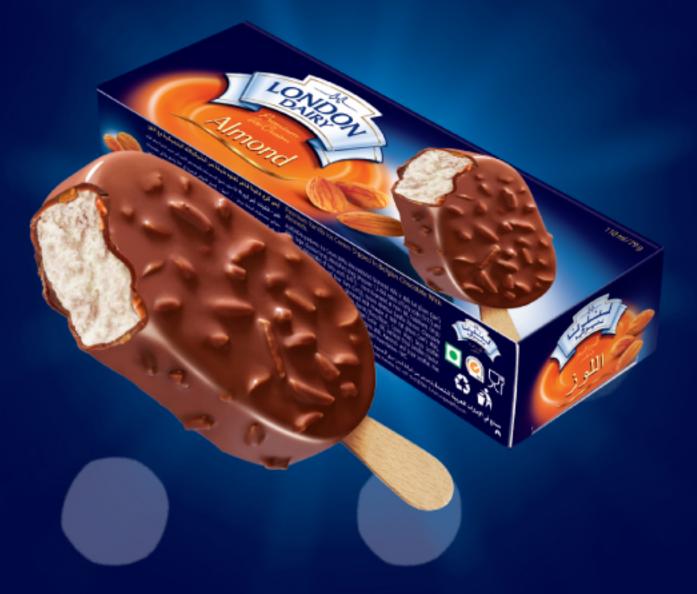

### **ALMOND**

Premium vanilla ice cream dipped in Belgian chocolate with almonds.

•

Premium hazelnut ice cream swirled in coffee sauce and dipped in Belgian chocolate with roasted hazelnuts.