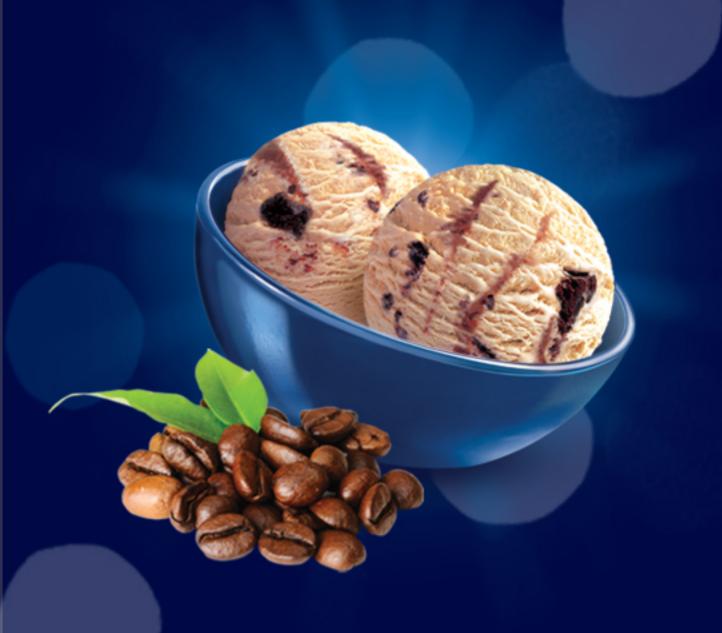

#### MOCHA ALMOND FUDGE

A delectable combination of premium mocha flavoured ice cream with swirls of coffee sauce and quality roasted almond pieces.