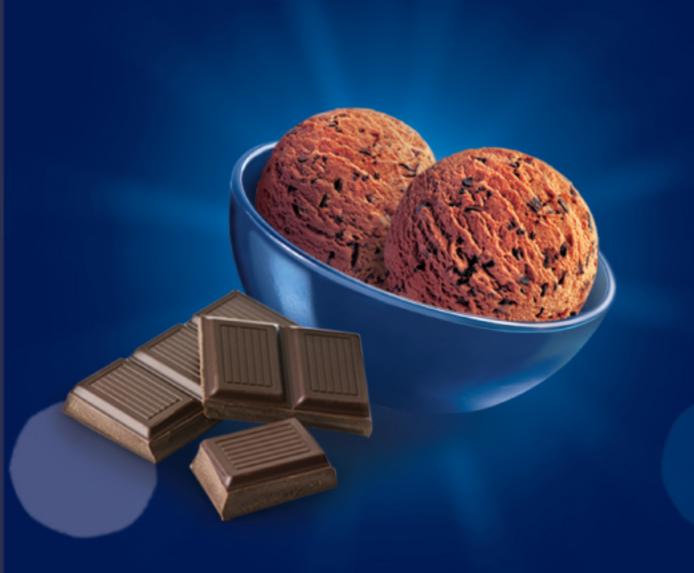

### DOUBLE CHOCOLATE

A rich and creamy premium chocolate ice cream mixed with chocolate flakes.