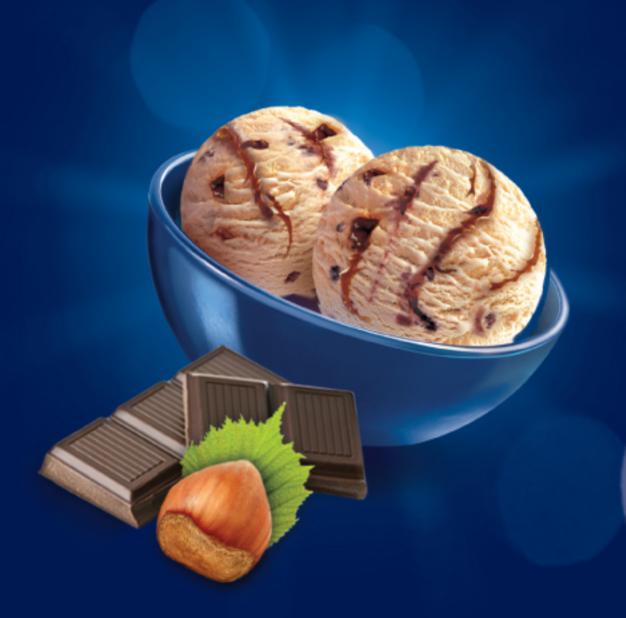

### **CHOCOLATE HAZELNUT**

Choco-hazelnut ice cream with coffee sauce ripple and chocolate coated hazel nuts.