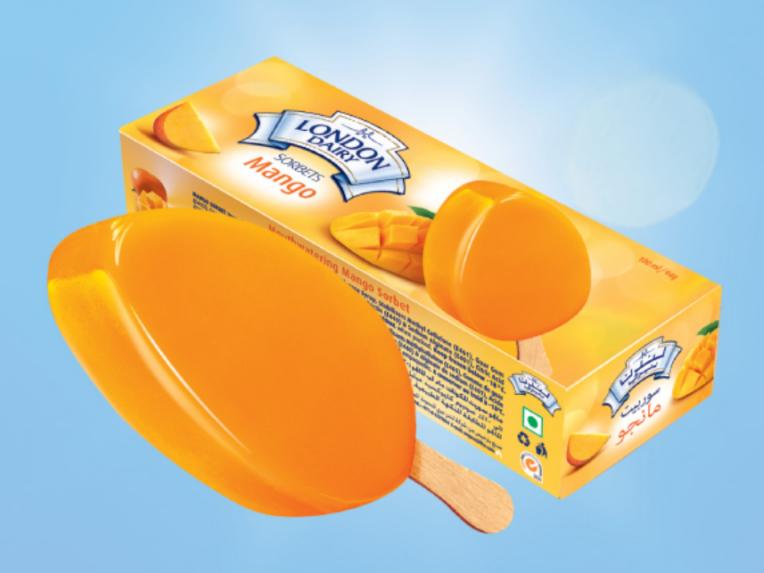

### **MANGO SORBET**

A real fruit sorbet made with an irresistible and refreshing taste of tropical mango with natural mango pieces.

### MANGO SORBET

Mouthwatering mango sorbet.