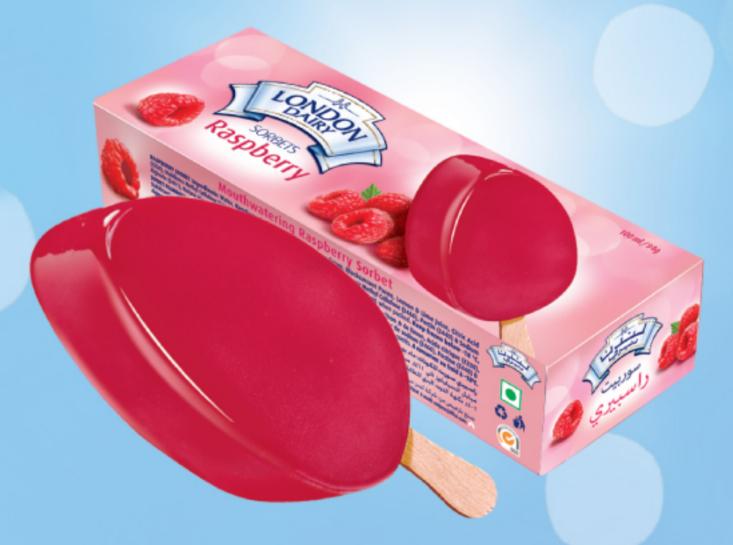

#### RASPBERRY SORBET

A refreshing real fruit sorbet made with luscious raspberries and tangy twist of lemon and lime juice.