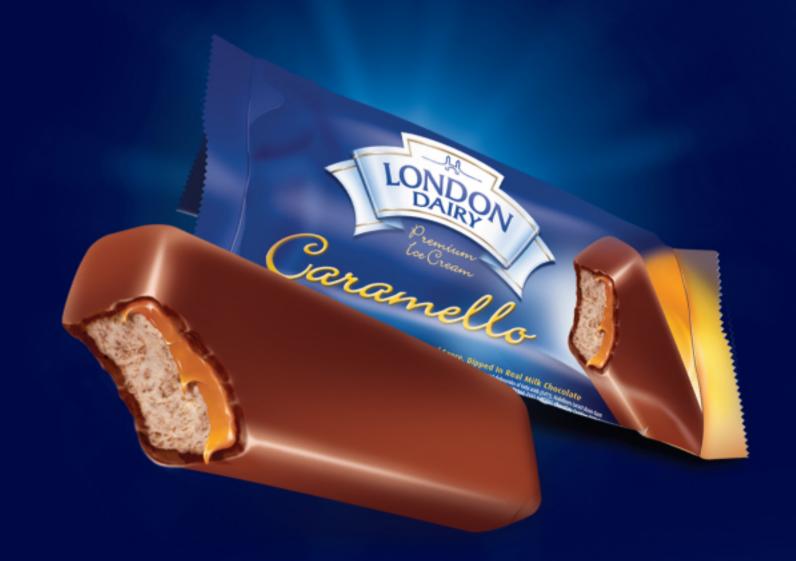

### **CARAMELLO**

Premium caramel ice cream with caramel sauce, dipped in real milk chocolate.