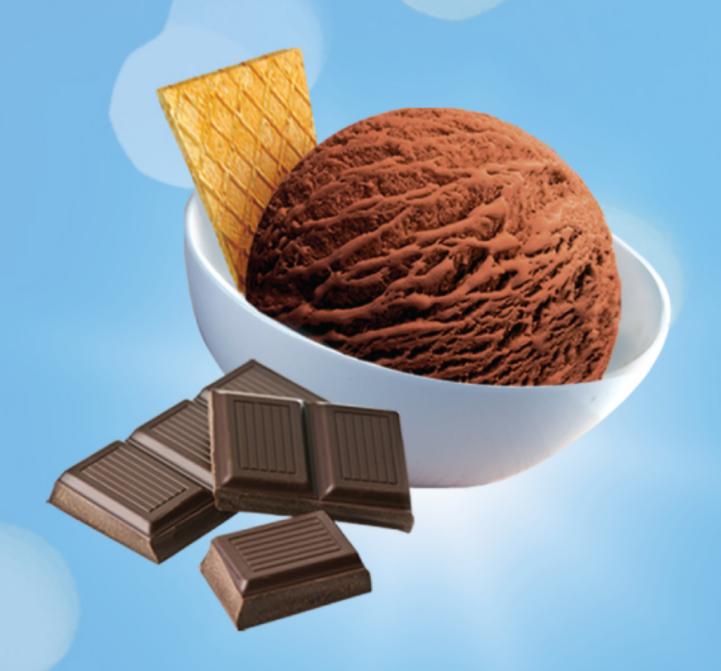

## CHOCOLATE Lite

A delicious medium fat chocolate ice cream made with finest ingredients and no added sugar.