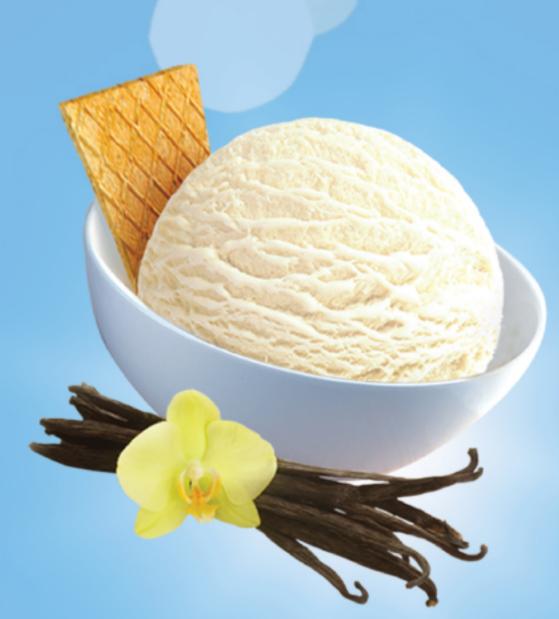

### VANILLA

A rich and creamy premium dairy ice cream made with the finest fragrant vanilla