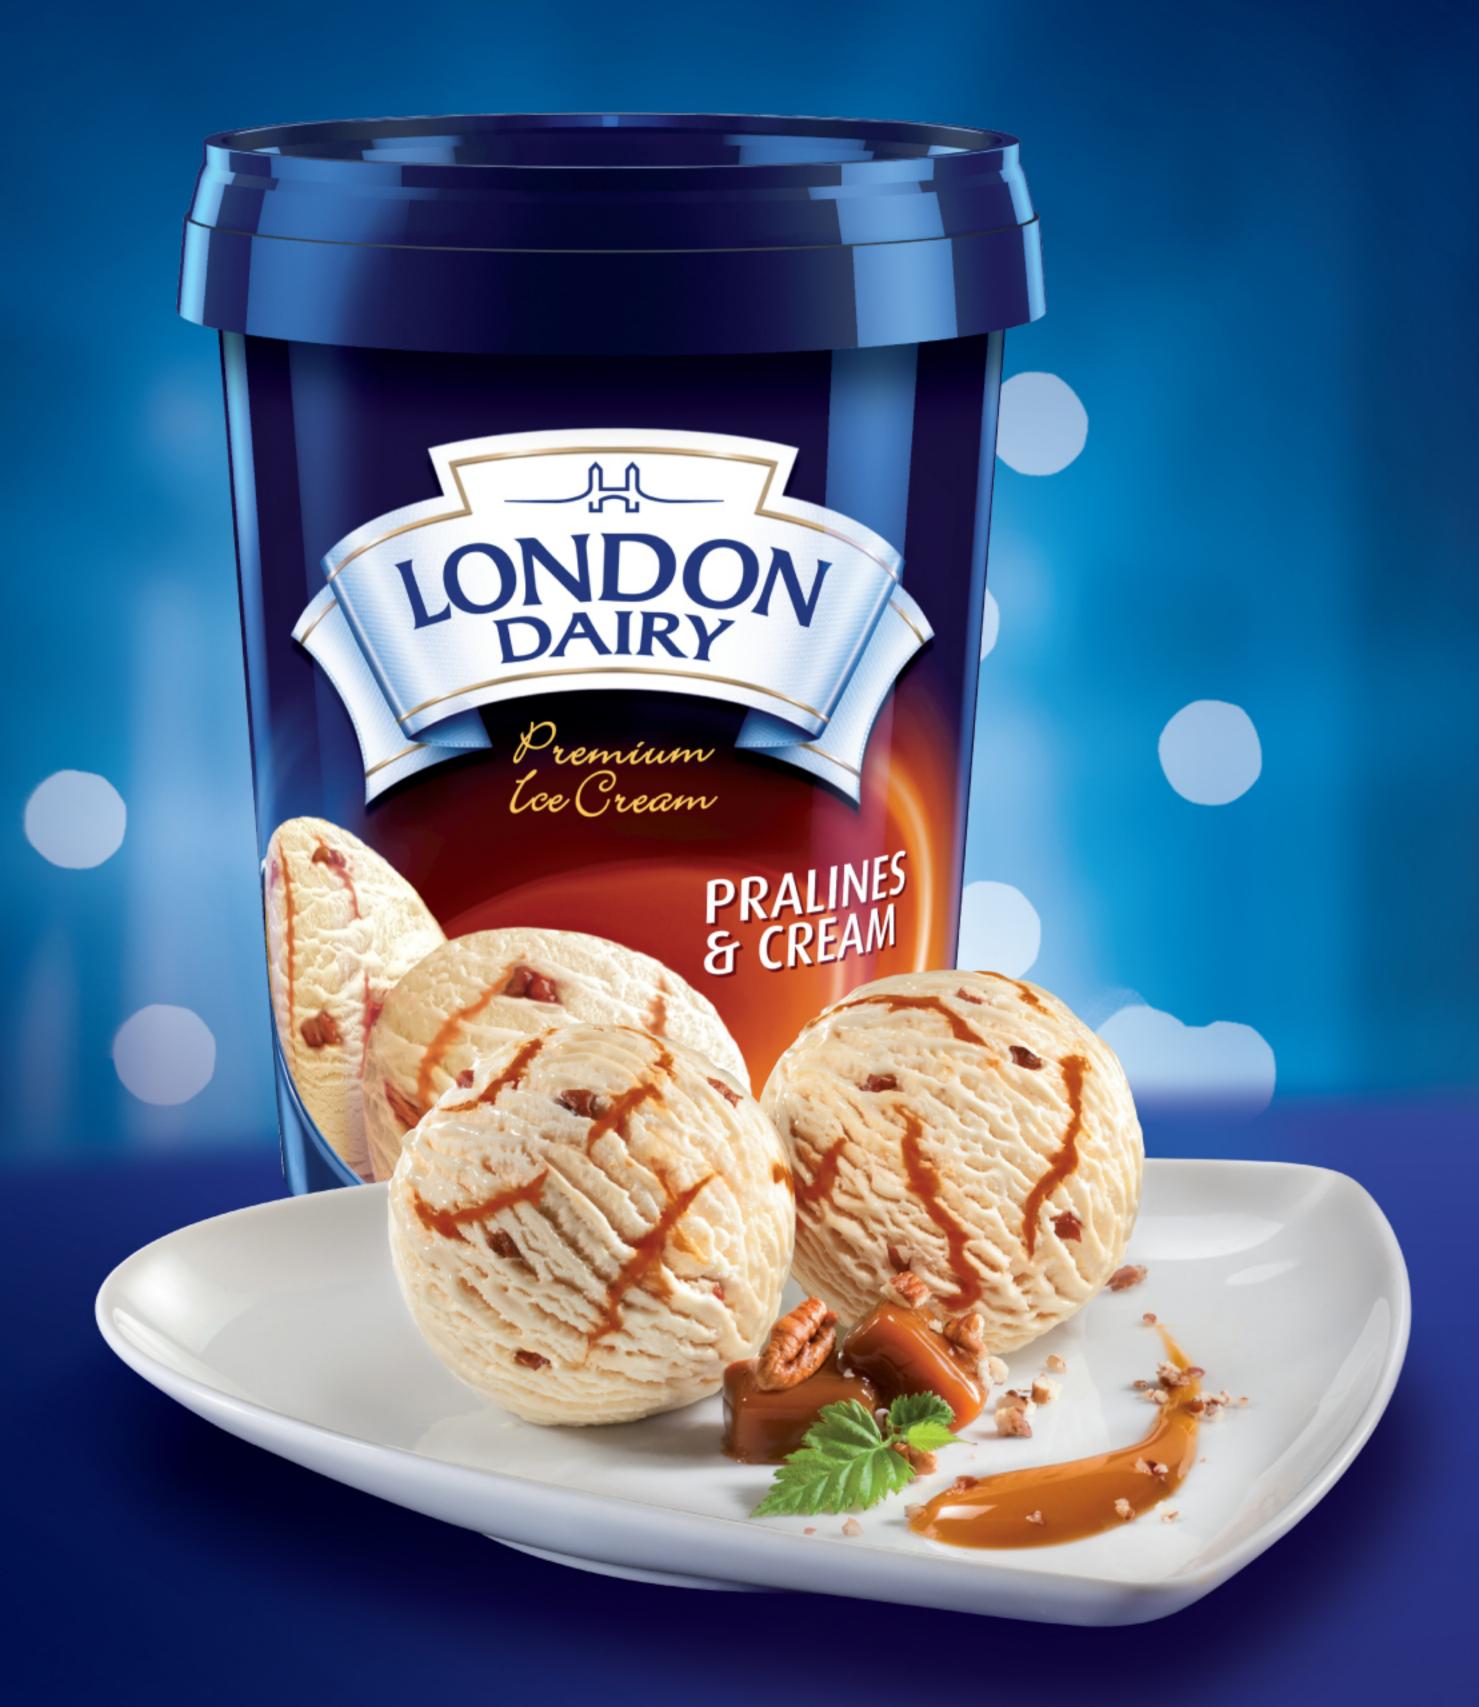

### PRALINES & CREAM

A rich and creamy premium vanilla ice cream, mixed with swirls of caramel sauce and delicious caramelised pecan nuts.