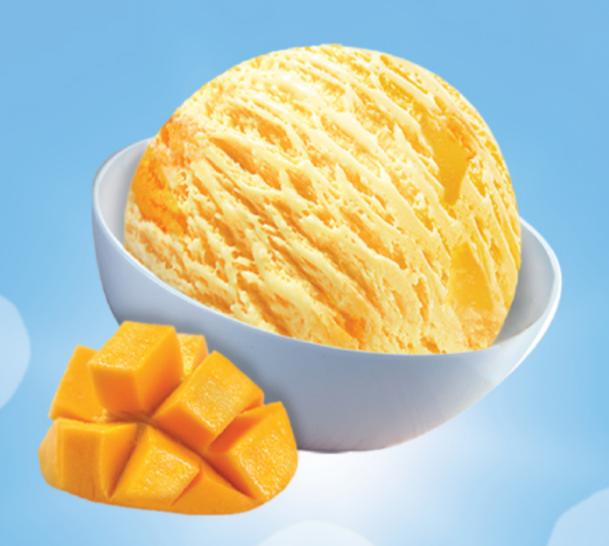

### MANGO Yoghurt

Smooth and refreshing medium fat ice cream with yoghurt solids and juicy chunks of alphonso mango.