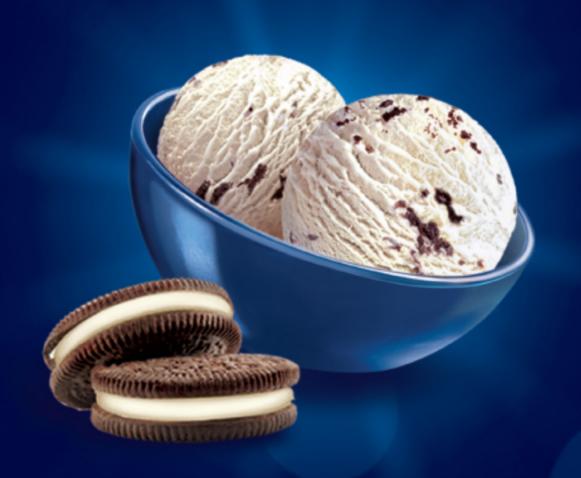

#### **COOKIES & CREAM**

Smooth and creamy vanilla ice cream with pieces of crushed chocolate cream cookies.