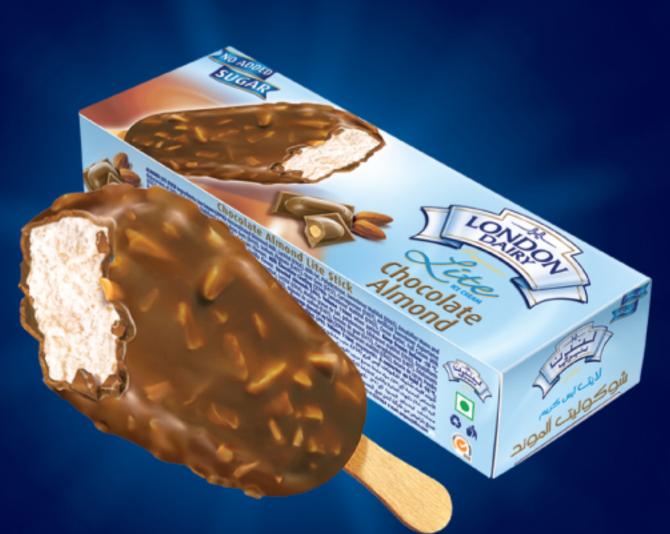

## CHOCOLATE ALMOND

Medium-fat vanilla ice cream coated in rich chocolate with almonds and no added sugar.