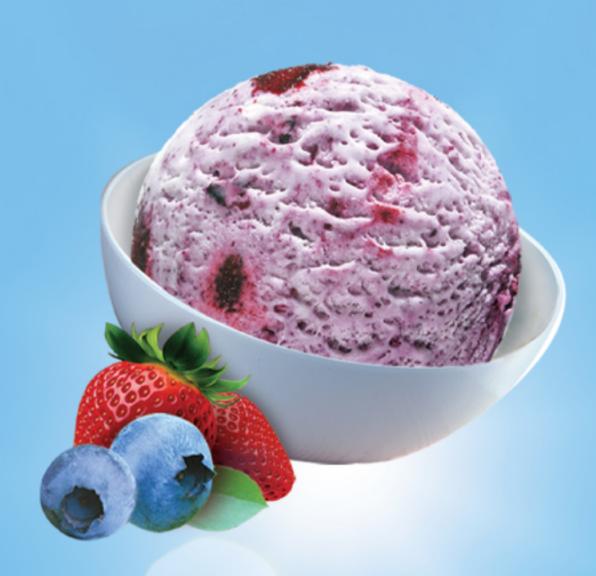

### BERRY DELIGHT Yoghurt

A medium fat ice cream with all the goodness of berries and yoghurt.