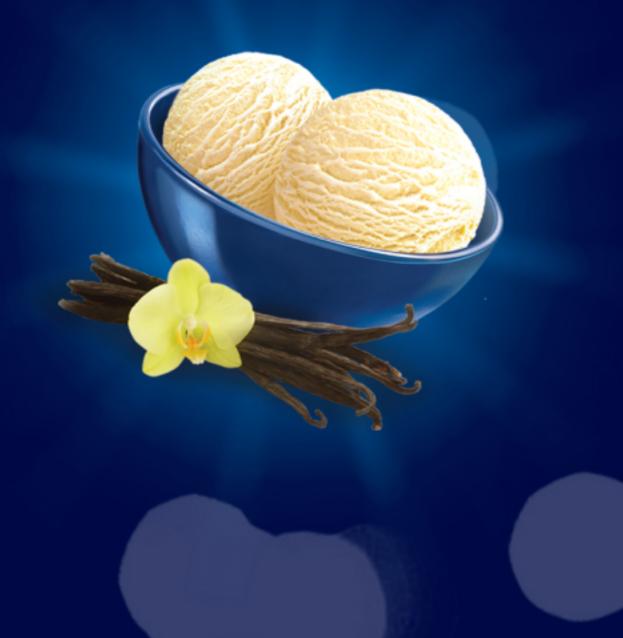

### VANILLA

A rich and creamy premium dairy ice cream made with the finest fragrant vanilla