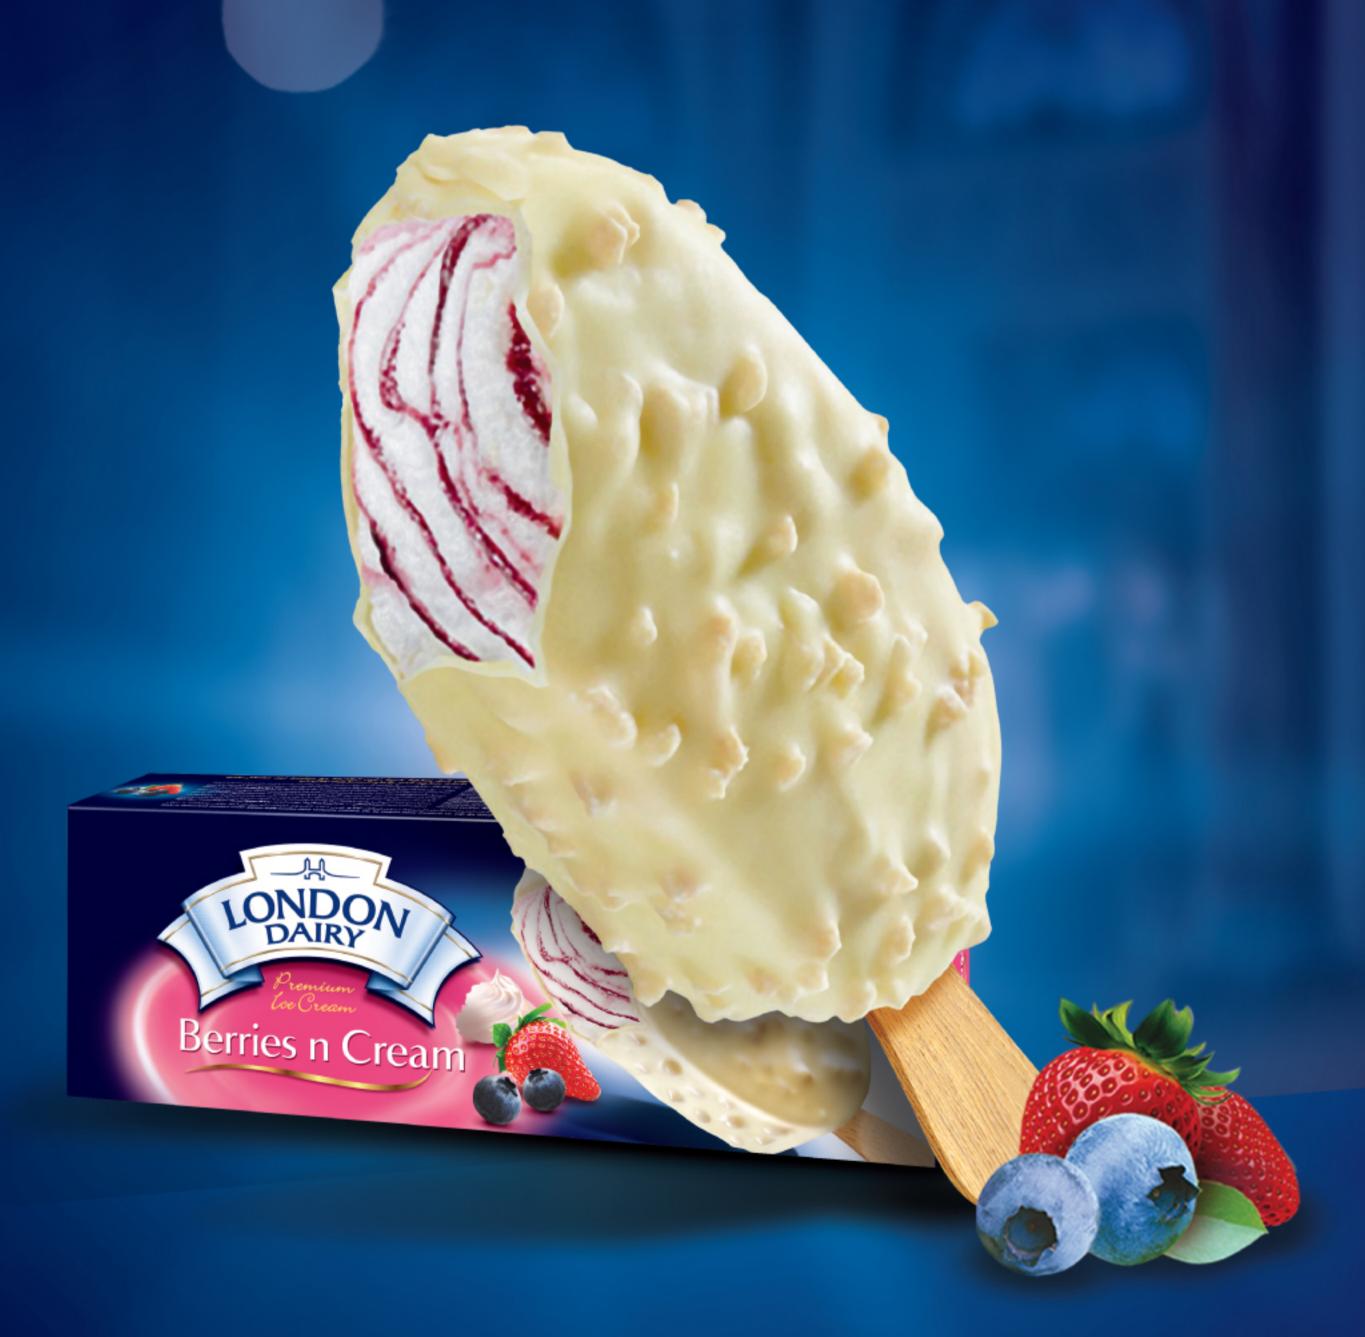

### BERRIES n CREAM

Premium fresh cream cheese flavoured ice cream swirled in ripples of mixed berries sauce dipped in yoghurt flavoured coating with crunchy biscuit pieces.

Premium vanilla ice cream with caramel ripple dipped in rich premium Belgian chocolate.