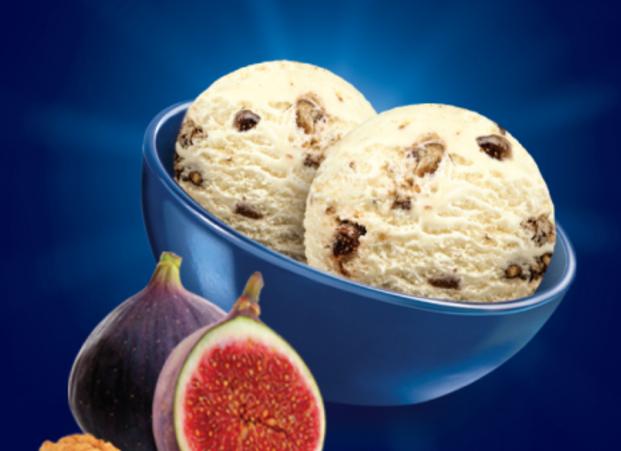

#### FIG WALNUT

Rich creamy ice cream with juicy fig pieces and caramelised walnuts.