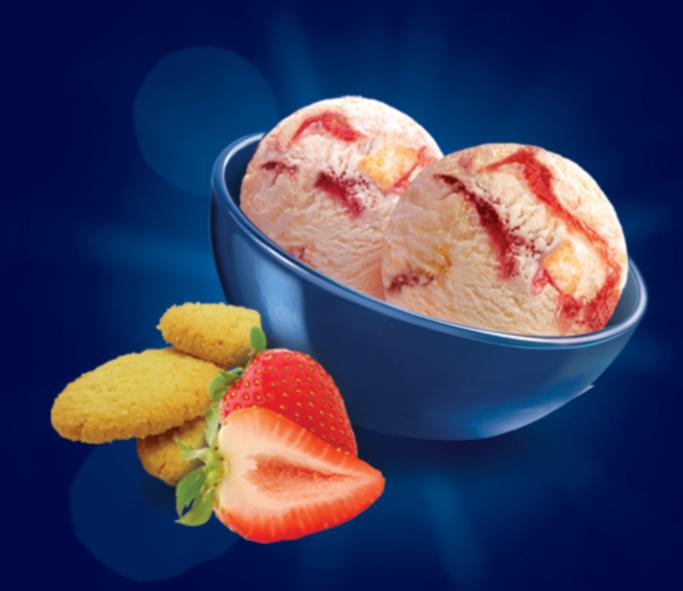

### SIMPLY STRAWBERRY

Premium strawberry ice cream with lots of delicious strawberry pieces.

### STRAWBERRY CHEESECAKE

An exquisite combination of creamy textured cheesecake ice cream with delicious cream cheese pieces and swirls of luscious strawberry sauce.