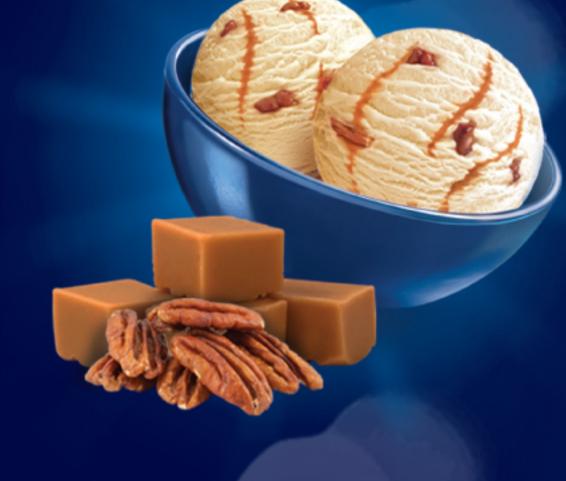

### PRALINES & CREAM

A rich and creamy premium vanilla ice cream, mixed with swirls of caramel sauce and delicious caramelised pecan nuts.