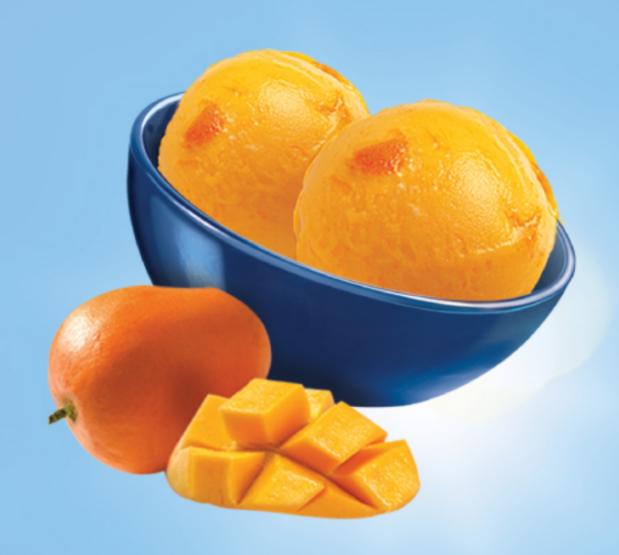

### **MANGO SORBET**

A real fruit sorbet made with an irresistible and refreshing taste of tropical mango with natural mango pieces.

### MANGO SORBET

Mouthwatering mango sorbet.